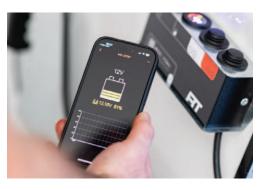

## RACE TRANSPORTER 7

STRONGER.
LIGHTER.

- ∇ Central control interface for system information and trailer operation
- ↑ Battery level display on control interface and viewable via app
- ← Tilt function and powered rear door can be operated via the control interface or by wireless remote