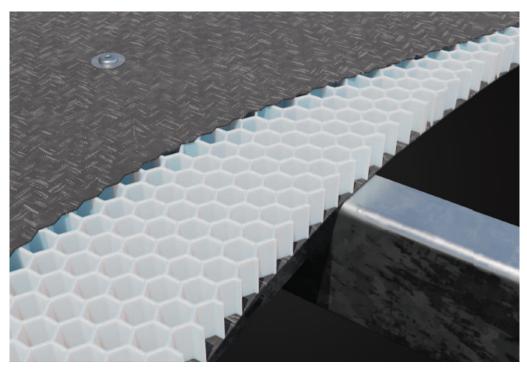

- ↑ Composite floor is lighter, stronger and safer than traditional deck-board
- ← Twin floor lockers provide storage for heavy/bulky items
- ∠ Heavy-duty deck pads offer a high-grip surface and anchor points for straps
- ↓ Adjustable low-profile wheel chock