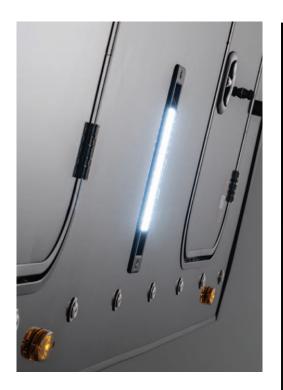

- ↑ Side mounted LED reversing lights
- → Rear loading lights and full-length interior LED strip lights
- ↓ Spare wheel with protective cover

- ↑ Electric winch with synthetic rope and wireless operation
- $\leftarrow$  Weight saving twin-axle option
- → New lightweight chassis