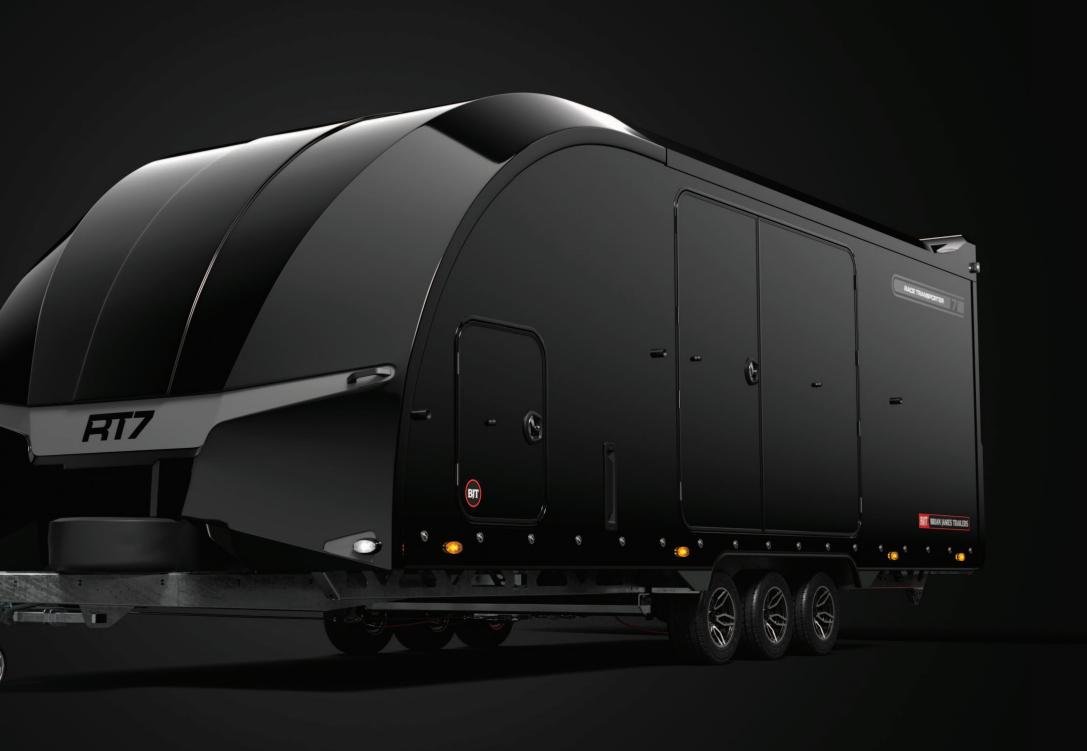

Exceptional specification and a lighter, stronger, smarter design, the **Race Transporter 7** takes enclosed car transport to a new level. Available in black or white and in tri-axle and weight-saving twin-axle models.

- ↑ Bold new look
- New lightweight chassis
- ← Large flush twin side doors and front hatches
- ↓ Diamond-cut anthracite alloy wheels as standard