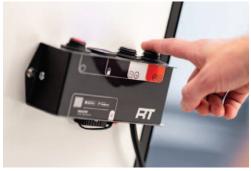

## RACE TRANSPORTER 7

STRONGER.
LIGHTER.

- ∇ Central control interface for system information and trailer operation
- ↑ Battery level display on control interface and viewable via app
- ← Tilt function and powered rear door can be operated via the control interface or by wireless remote