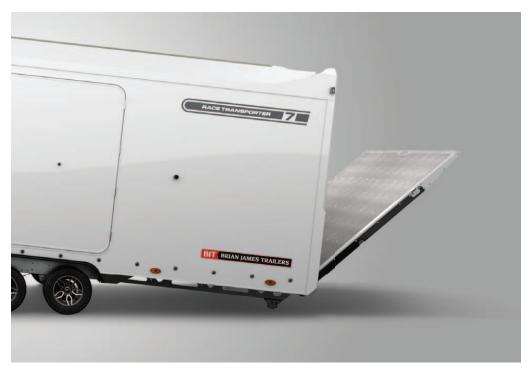

Exceptional specification and a lighter, stronger, smarter design, the **Race Transporter 7** takes enclosed car transport to a new level. Available in black or white and in tri-axle and weight-saving twin-axle models.

## RACE TRANSPORTER 7

STRONGER.
LIGHTER.

- ∇ Central control interface for system information and trailer operation
- ↑ Battery level display on control interface and viewable via app
- ← Tilt function and powered rear door can be operated via the control interface or by wireless remote