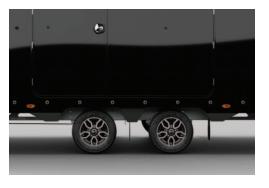

- ↑ Bold new look
- New lightweight chassis
- ← Large flush twin side doors and front hatches
- ↓ Diamond-cut anthracite alloy wheels as standard