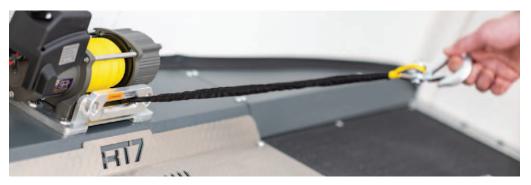

- ↑ Side mounted LED reversing lights
- → Rear loading lights and full-length interior LED strip lights
- ↓ Spare wheel with protective cover

- ↑ Electric winch with synthetic rope and wireless operation
- $\leftarrow$  Weight saving twin-axle option
- → New lightweight chassis