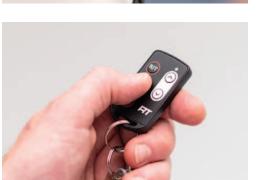

## RACE TRANSPORTER 7

STRONGER.
LIGHTER.

- ∇ Central control interface for system information and trailer operation
- ↑ Battery level display on control interface and viewable via app
- ← Tilt function and powered rear door can be operated via the control interface or by wireless remote