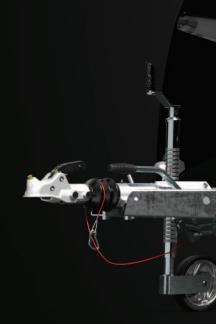

- ↑ Side mounted LED reversing lights
- → Rear loading lights and full-length interior LED strip lights
- ↓ Spare wheel with protective cover

- ↑ Electric winch with synthetic rope and wireless operation
- $\leftarrow$  Weight saving twin-axle option
- → New lightweight chassis