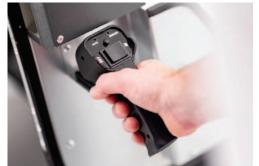

## RACE TRANSPORTER 7

STRONGER.
LIGHTER.

- ∇ Central control interface for system information and trailer operation
- ↑ Battery level display on control interface and viewable via app
- ← Tilt function and powered rear door can be operated via the control interface or by wireless remote