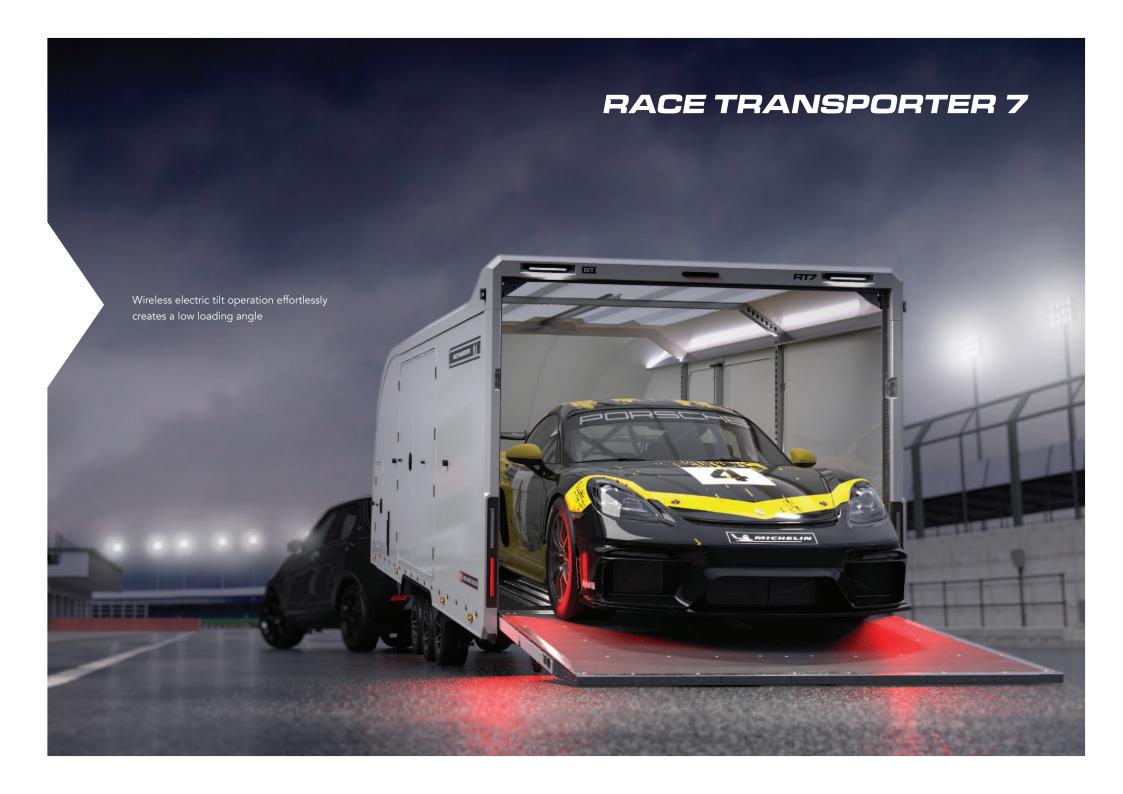

## RACE TRANSPORTER 7

STRONGER.
LIGHTER.

- ∇ Central control interface for system information and trailer operation
- ↑ Battery level display on control interface and viewable via app
- ← Tilt function and powered rear door can be operated via the control interface or by wireless remote