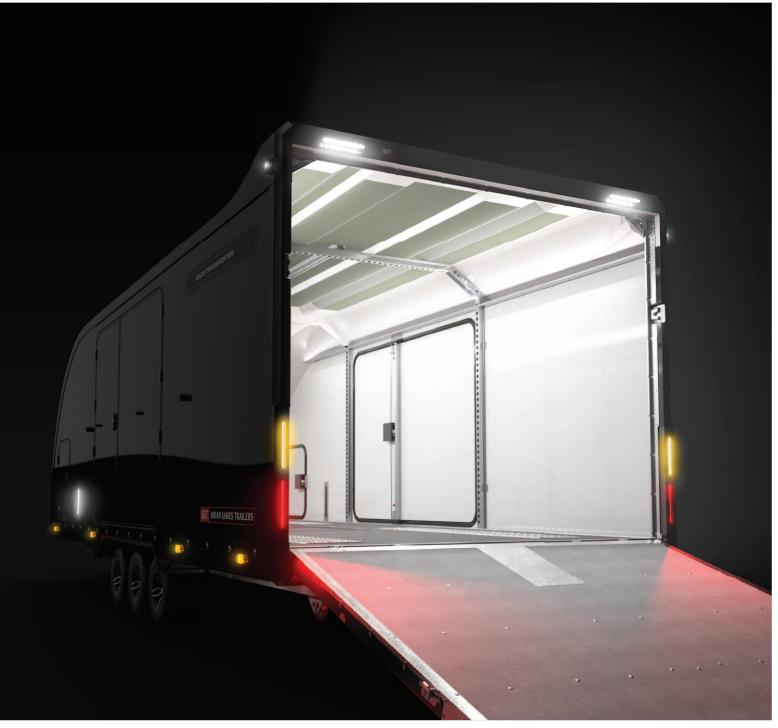

- ↑ Side mounted LED reversing lights
- → Rear loading lights and full-length interior LED strip lights
- ↓ Spare wheel with protective cover

- ↑ Electric winch with synthetic rope and wireless operation
- $\leftarrow$  Weight saving twin-axle option
- → New lightweight chassis