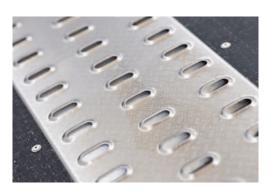

- ↑ Composite floor is lighter, stronger and safer than traditional deck-board
- ← Twin floor lockers provide storage for heavy/bulky items
- ∠ Heavy-duty deck pads offer a high-grip surface and anchor points for straps
- ↓ Adjustable low-profile wheel chock