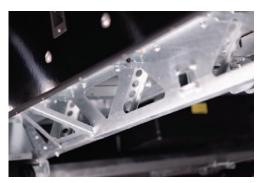

- ↑ Side mounted LED reversing lights
- → Rear loading lights and full-length interior LED strip lights
- ↓ Spare wheel with protective cover

- ↑ Electric winch with synthetic rope and wireless operation
- $\leftarrow$  Weight saving twin-axle option
- → New lightweight chassis