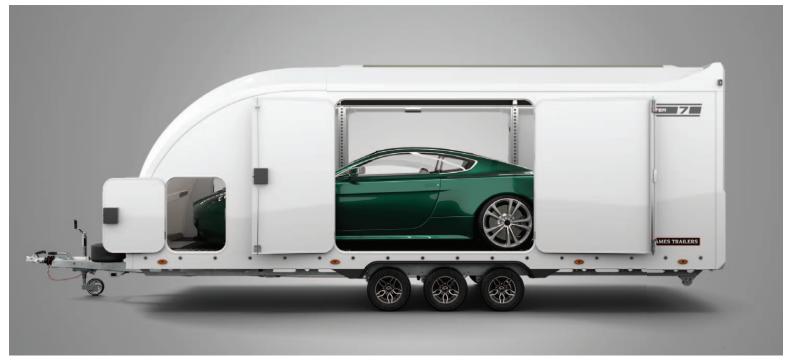

Exceptional specification and a lighter, stronger, smarter design, the **Race Transporter 7** takes enclosed car transport to a new level. Available in black or white and in tri-axle and weight-saving twin-axle models.

## RACE TRANSPORTER 7

STRONGER.
LIGHTER.

- ∇ Central control interface for system information and trailer operation
- ↑ Battery level display on control interface and viewable via app
- ← Tilt function and powered rear door can be operated via the control interface or by wireless remote

- ↑ Bold new look
- New lightweight chassis
- ← Large flush twin side doors and front hatches
- ↓ Diamond-cut anthracite alloy wheels as standard